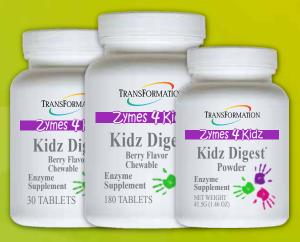

## Designed specifically for young digestive needs\*

Available in an easy-to-administer powdered form as well as chewable tablets, this "Zymes 4 Kidz" product is uniquely designed to support a developing digestive system.\* The proprietary formulation includes DPP-IV as well as probiotics to support healthy gut flora and help alleviate symptoms of occasional gas and bloating.\*

Appropriate for children and adults unwilling or unable to swallow capsules. Also good for pets.

Available in bottles of 30, 90, and 180 tablets and 41.5g (1.46 oz) powder as part of Transformation's Zymes 4 Kidz line.