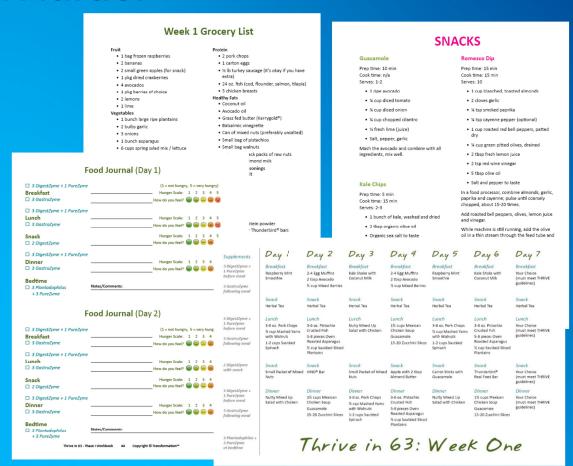

# Thrive in 63: Your Solution to Working Smarter Not Harder

- Program provides 9 weeks of:
  - meal plans
  - recipes
  - shopping lists
  - food journals
  - supplements & protocol

This program will provide you with a 21-day meal plan, food lists, recipes and a food and supplement journal. The meal plan can be followed exactly, but does not have to be. You may swap out any food item for another food item in the same category. If the recipe is too complicated, simply cook the food item in your favorite way.

Recipes Include: Smoothies, Eggs, Entrées Salads/Vegetables, Soups and Snacks

A Program Designed To